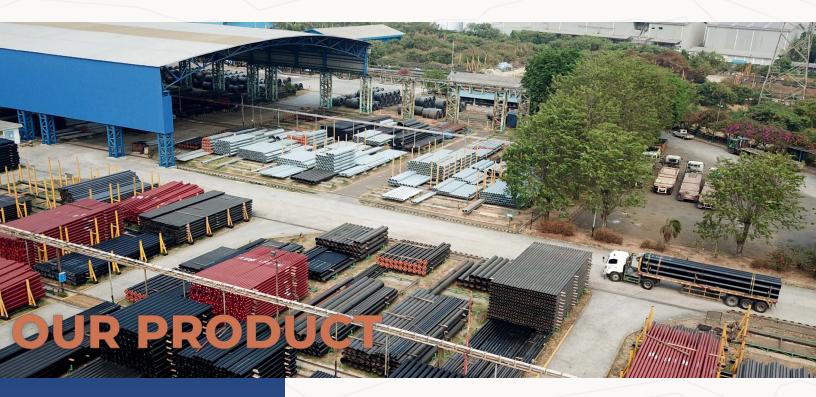

#### **PRODUCTION CAPACITY**

Ensuring the capacity to handle the required volume of steel pipes within the desired timeframe

BPI & SEAPI products are steel pipes manufactured using three different welding methods: HF/ERW, LSAW, and HSAW. These pipes are utilized to meet the diverse needs of various sectors, including oil & gas, geothermal, petrochemical, water distribution, construction (piles & structures), general lighting, electrical conduits. communications, and fire protection. Our steel pipes adhere to applicable standards and specifications.

## PRODUCTION CAPABILITY

The production capability of BPI & SEAPI range from ½ inch to 140 inches, with thicknesses ranging from 1.3 mm to 34 mm. This extensive production range enables BPI & SEAPI to provide steel pipe solutions tailored to various project needs, whether small or large scale.