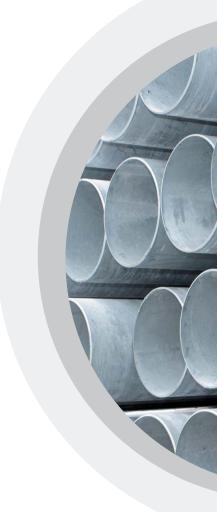

BPI has a production capacity of up to 310,000 MT per year by utilizing High-Frequency Electric Resistance Welding (HF-ERW) for various sectors and applications such as construction and infrastructure, water conveyance, oil and gas, water pipes, and other industrial applications.

Then in 1996, BPI established a subsidiary named PT Southeast Asian Pipe Industries (SEAPI) which is located in Lampung. SEAPI produces steel pipes using the Longitudinal Submerged Arc Welding (LSAW) method with an annual capacity of 120,000 MT.

Aligned with the company's strategic vision, in 2019, BPI expanded its business by building a spiral pipe factory known as Helical Submerged Arc Welding (HSAW) located in SEAPI, Lampung with annual production capacity of 70,000 MT.